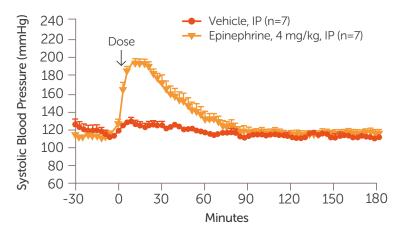

## Rat Blood Pressure

Radio-Telemetry Monitoring of Blood Pressure and Heart Rate in Conscious, Freely Moving, Undisturbed Rats

- Monitor blood pressure and heart rate during preclinical drug discovery pharmacology, disease efficacy, and cardiovascular safety assessment studies.
- · Applicable to all rat strains and models.
- Surgically implanted radio-telemetry transmitters, via cannulation of the abdominal aorta.

- Continuous data collection for up to 6 months.
- Capacity to monitor up to 120 individually housed rats.
- Precise data acquisition and analysis with DSI Ponemah® Software.

## Increase in Blood Pressure in Sprague Dawley Rats



## Decrease in Blood Pressure in Sprague Dawley Rats



Contact us at inotivco.com/contact/ to discuss how our rodent telemetry platform can support your research