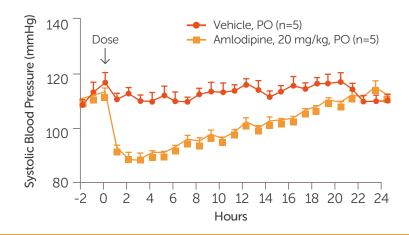

## Decrease in Blood Pressure in Sprague Dawley Rats

Contact us at inotivco.com/contact/ to discuss how our rodent telemetry platform can support your research