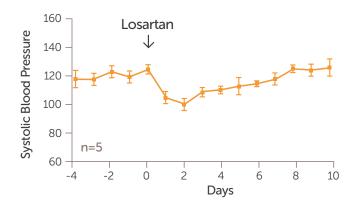

## Acute Decrease in Blood Pressure in C57BL/6 Mice

Contact us at inotivco.com/contact/ to discuss how our rodent telemetry platform can support your research