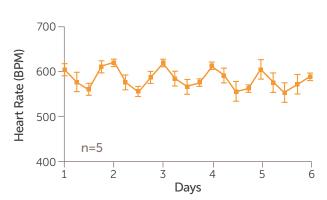

## Mouse Blood Pressure

Radio-Telemetry Monitoring of Blood Pressure and Heart Rate in Conscious, Freely Moving, Undisturbed Mice

- Monitor blood pressure during preclinical drug discovery pharmacology, disease efficacy, and cardiovascular safety assessment studies.
- Applicable to all mice strains and models.
- Surgically implanted radio-telemetry transmitters, via cannulation of carotid artery.

- Continuous data collection for up to 6 weeks.
- Capacity to monitor up to 60 individually housed mice.
- Precise data acquisition and analysis with DSI Ponemah® Software.

## Diurnal Variation in Blood Pressure and Heart Rate in C57BL/6





## Acute Decrease in Blood Pressure in C57BL/6 Mice



Contact us at inotivco.com/contact/ to discuss how our rodent telemetry platform can support your research