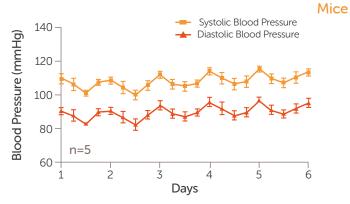

## Mouse Blood Pressure

Radio-Telemetry Monitoring of Blood Pressure and Heart Rate in Conscious, Freely Moving, Undisturbed Mice

- Monitor blood pressure during preclinical drug discovery pharmacology, disease efficacy, and cardiovascular safety assessment studies.
- Applicable to all mice strains and models.
- Surgically implanted radio-telemetry transmitters, via cannulation of carotid artery.

- Continuous data collection for up to 6 weeks.
- Capacity to monitor up to 60 individually housed mice.
- Precise data acquisition and analysis with DSI Ponemah® Software.

## Diurnal Variation in Blood Pressure and Heart Rate in C57BL/6





## Acute Decrease in Blood Pressure in C57BL/6 Mice



Contact us at inotivco.com/contact/ to discuss how our rodent telemetry platform can support your research